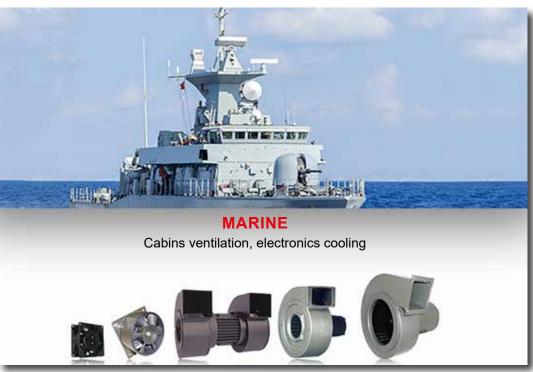

→ Ø350mm

Voltage: 12 → 110 VDC or 115 → 400 VAC

Frequency: 50-60Hz or 400Hz

Airflow: 13 → 970l/s

Pressure: 7 → 440mmH<sub>2</sub>O

CENTRIFUGAL AC FANS HIGH PRESSURES



Dimensions:  $121x139 \rightarrow 302x334mm$ 

Voltage: 115 → 380VAC Frequency: 50-60Hz Airflow: 12 → 420I/s Pressure: 16 → 190mmH<sub>2</sub>O ROSENBERG VENDÔME is part of the ROSENBERG Group. We design, manufacture and sell electric motors and fans applications of ETRI brand since 1945.



## AIR IS OUR ELEMENT

Thanks to a good comprehension of your project, our 75 years **KNOW-HOW**, and our **ADDED VALUE** as technical support, we validate and optimise together a **CUSTOMIZED** solution meeting outstanding **QUALITY** standards. Consult us right from the beginning of your design!







Imprimé le 06 juin 2023