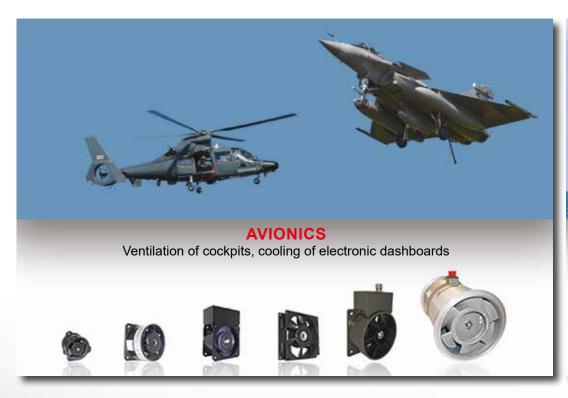

6 → Ø350mm

Voltage: 12 → 110 VDC or 115 → 400 VAC

Frequency: 50-60Hz or 400Hz

Airflow: 13 → 970l/s

Pressure: 7 → 440mmH<sub>2</sub>O

CENTRIFUGAL AC FANS HIGH PRESSURES



Dimensions:  $121x139 \rightarrow 302x334mm$ 

Voltage: 115 → 380VAC Frequency: 50-60Hz Airflow: 12 → 420I/s Pressure: 16 → 190mmH<sub>2</sub>O ROSENBERG VENDÔME is part of the ROSENBERG Group. We design, manufacture and sell electric motors and fans applications of ETRI brand since 1945.



## AIR IS OUR ELEMENT

Thanks to a good comprehension of your project, our 75 years **KNOW-HOW**, and our **ADDED VALUE** as technical support, we validate and optimise together a **CUSTOMIZED** solution meeting outstanding **QUALITY** standards. Consult us right from the beginning of your design!







Imprimé le 06 juin 2023