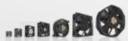

## COMPACT AXIAL FANS HIGH AIRFLOW

Dimensions:  $80x80 \rightarrow 172x150mm$ Voltage:  $12 \rightarrow 48VDC$  or  $115 \rightarrow 220VAC$ 

> Frequency: 50-60Hz Airflow:  $15 \rightarrow 120$ I/s Pressure:  $5 \rightarrow 32$ mmH<sub>2</sub>O