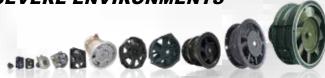

## HIGH PERFORMANCE FANS SEVERE ENVIRONMENTS

Dimensions: Ø66,6 → Ø350mm

Voltage: 12 → 110 VDC or 115 → 400 VAC

Frequency: 50-60Hz or 400Hz

Airflow: 13 → 970l/s

Pressure: 7 → 440mmH<sub>2</sub>O

CENTRIFUGAL AC FANS HIGH PRESSURES