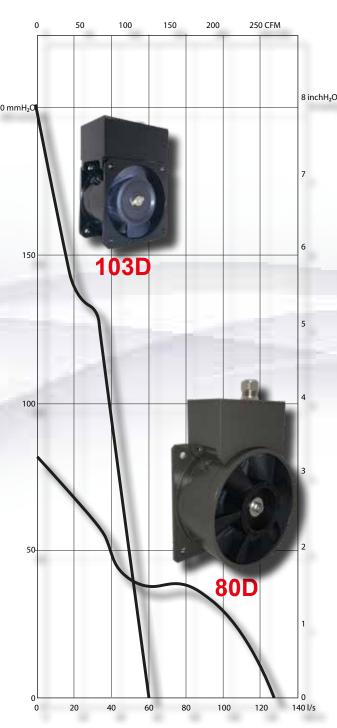

In addition to our High Performances fans 103T and 80T (115V/200V 400Hz), used in many aeronautical civil or military applications, we have developed 103D and 80D fans in 28VDC which is more and more used by our customers.

Such High Performance and resistant fans are required for:

- Ventilation of aircraft cabin
- Cooling of dashboard
- Aeronautics electronics
- Radar boxes

| Fan  | Dimension    | I/s | mmH <sub>2</sub> O | RPM   | dBA |
|------|--------------|-----|--------------------|-------|-----|
| 103D | 80x117x50    | 128 | 80                 | 10350 | 78  |
| 80D  | 113x153x88,5 | 60  | 203                | 23250 | 80  |