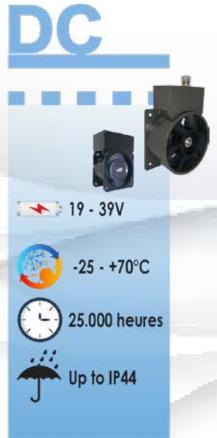

In addition to our High Performances fans 103T and 80T (115V/200V 400Hz), used in many aeronautical civil or military applications, we have developed 103D and 80D fans in 28VDC which is more and more used by our customers.

Our 103D and 80D are protected against transients until 80V, which is particularly adapted to avionics applications.

Our High Performance fans are appropriate to be used in severe environment: tropicalized fans, protected against salt spray, high vibrations, shocks,...