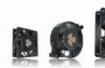

#### **COMPACT AXIAL FANS** HIGH AIRFLOW

Dimensions: 80x80 → 172x150mm Voltage:  $12 \rightarrow 48$ VDC or  $115 \rightarrow 220$ VAC

> Frequency: 50-60Hz Airflow:  $15 \rightarrow 120 l/s$ Pressure:  $5 \rightarrow 32 \text{mmH}_{2}\text{O}$