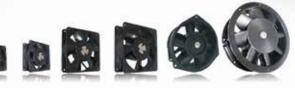

### **HIGH PERFORMANCE FANS** SEVERE ENVIRONMENTS

Dimensions: Ø66,6 → Ø350mm Voltage:  $12 \rightarrow 110 \text{ VDC}$  or  $115 \rightarrow 400 \text{ VAC}$ Frequency: 50-60Hz or 400Hz Airflow:  $13 \rightarrow 970l/s$ 

Pressure: 7 → 440mmH<sub>2</sub>O