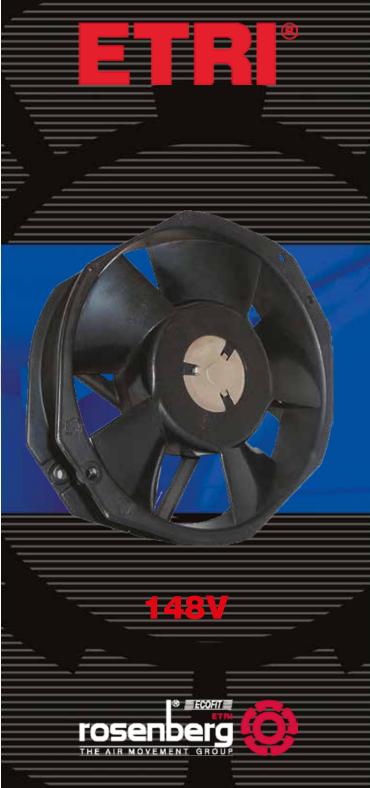

## **ETRI**<sup>148V</sup> AC Axial fan 172x150x38mm

#### EASY TO INTEGRATE INTO YOUR APPLICATION

Our compact axial fan provides high airflow.

ONE FAN FOR TO BE USED WORLDWIDE Its new construction will fit multiple installation types.