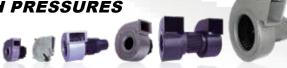

## HIGH PERFORMANCE FANS SEVERE ENVIRONMENTS

Dimensions: Ø66,6 → Ø350mm

Voltage: 12 → 110 VDC or 115 → 400 VAC

Frequency: 50-60Hz or 400Hz

Airflow: 13 → 970I/s

Pressure: 7 → 440mmH<sub>2</sub>O

CENTRIFUGAL AC FANS HIGH PRESSURES

Dimensions: 121x139 → 302x334mm

Voltage: 115 → 380VAC Frequency: 50-60Hz Airflow: 12 → 420I/s Pressure: 16 → 190mmH<sub>2</sub>O ROSENBERG VENDÔME is part of the ROSENBERG Group. We design, manufacture and sell electric motors and fans applications of ETRI brand since 1945.