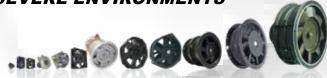

## HIGH PERFORMANCE FANS SEVERE ENVIRONMENTS

Dimensions: Ø66,6 → Ø350mm

Voltage: 12 → 110 VDC or 115 → 400 VAC

Frequency: 50-60Hz or 400Hz

Airflow: 13 → 970I/s

Pressure: 7 → 440mmH<sub>2</sub>O

CENTRIFUGAL AC FANS HIGH PRESSURES