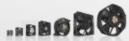

## COMPACT AXIAL FANS HIGH AIRFLOW

Dimensions:  $80x80 \rightarrow 172x150mm$ Voltage:  $12 \rightarrow 48VDC$  or  $115 \rightarrow 220VAC$ 

> Frequency: 50-60Hz Airflow:  $15 \rightarrow 120$ I/s Pressure:  $5 \rightarrow 32$ mmH<sub>2</sub>O