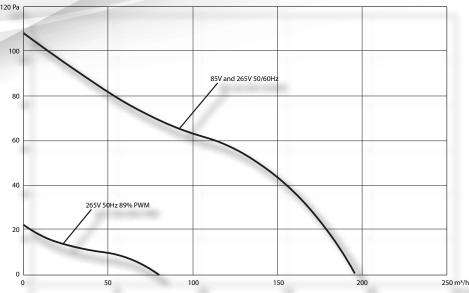

## Better performances in the same space as an AC

- •Higher speeds than an AC motor
- •Drive of the speeds of the EC motor for an optimized power consumption
- New design of the blade

#### Better acoustic comfort

- New design of the blade
- Adapted speed control

### **Customized solution**

- Special design for your application
- Program "à la carte" of the MICRO-Processor (speeds, electric power consumption, noise level...)